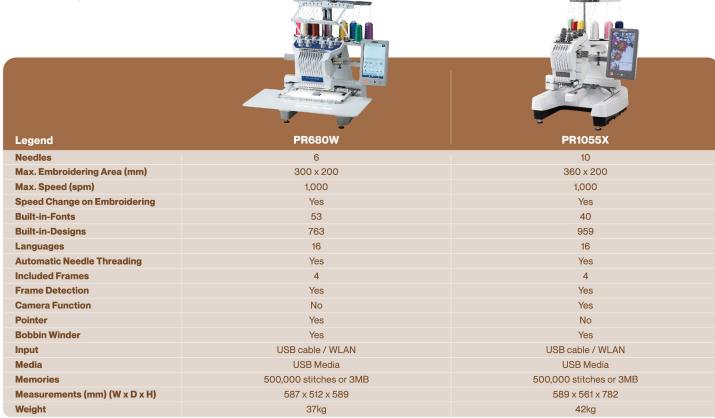

06 ACCESSORIES

# Diversify your Business Offerings

























### Flash Magnetic Frames

PRVMFMKITAP – 100 x 100 mm (4 x 4") PRVMFLKITAP - 130 x 180 mm (5 x 7")

- Available in 100 x 100 mm (4 x 4") and 130 x 180 mm (5 x 7") sizes
- Includes four magnets and frame for each size frame
- Available as 'Frame' only or as a 'Frame' and Driver Kit
- Perfect for beginners





Hoop and embroider thick materials with ease

- Avoid fabric shifting and the need to rehoop
- Frame size: 200 x 360 mm (7.9 x 14")
- Stitching area: 200 x 300 mm only

Magnetic Sash Frame



- Easily embroider on sleeves, trousers, and other tubular items
- Serves as extra support for large projects
- Easy to attach
- Expandable table











Website: www.brother.com.hk



PR680W



FEATURES 01

## Reliable Support Function for Realizing Your Creativity to the Embroidery

#### **CROSSHAIR LED POINTER** FOR PERFECT NEEDLE POSITIONING

Ensure perfect pattern placement every time thanks to Brother's unique positioning function. As the largest crosshair pointer in the market, you can position and align the embroidery patterns in a simple and accurate way. The angle and direction of the embroidery pattern will also be automatically adjusted. The exact placement can be selected from nine reference points: the center, four corners and four midpoints of the sidelines.



#### LARGE EMBROIDERY AREA (Up to 200 X 300MM)





Generous embroidery area for just about any project. Includes four embroidery frames: 200 x 300 mm, 130 x