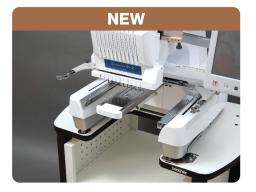

# **Cylinder Arm**

Easily embroider hard to reach items such as caps, tote bags, sleeves, trouser legs and much more.