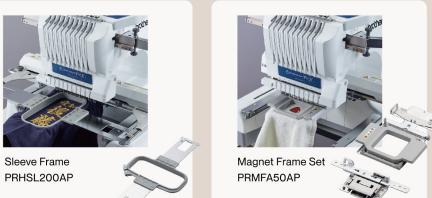

06 ACCESSORIES

# Diversify your Business Offerings

























### Flash Magnetic Frames

PRVMFMKITAP – 100 x 100 mm (4 x 4") PRVMFLKITAP - 130 x 180 mm (5 x 7")

- Available in 100 x 100 mm (4 x 4") and 130 x 180 mm (5 x 7") sizes
- Includes four magnets and frame for each size frame
- Available as 'Frame' only or as a 'Frame' and Driver Kit
- Perfect for beginners





Hoop and embroider thick materials with ease

- Avoid fabric shifting and the need to rehoop
- Frame size: 200 x 360 mm (7.9 x 14")
- Stitching area: 200 x 300 mm only

Magnetic Sash Frame



- Easily embroider on sleeves, trousers, and other tubular items
- Serves as extra support for large projects
- Easy to attach
- Expandable table











Website: www.brother.com.hk



PR680W



FEATURES 01

## Reliable Support Function for Realizing Your Creativity to the Embroide