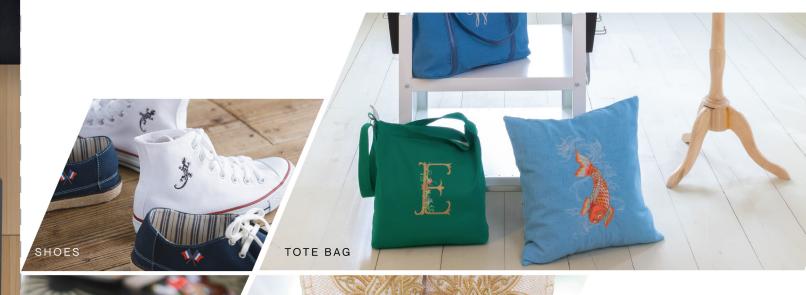

# **Cylinder Arm**

Easily embroider hard to reach items such as caps, tote bags, sleeves, trouser legs and much more.