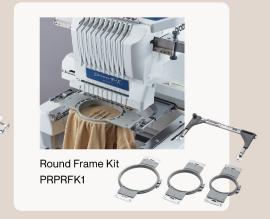

06 ACCESSORIES

# Diversify your Business Offerings

























### Flash Magnetic Frames

PRVMFMKITAP – 100 x 100 mm (4 x 4") PRVMFLKITAP - 130 x 180 mm (5 x 7")

- Available in 100 x 100 mm (4 x 4") and 130 x 180 mm (5 x 7") sizes
- Includes four magnets and frame for each size frame
- Available as 'Frame' only or as a 'Frame' and Driver Kit
- Perfect for beginners





Hoop and embroider thick materials with ease

- Avoid fabric shifting and the need to rehoop
- Frame size: 200 x 360 mm (7.9 x 14")
- Stitching area: 200 x 300 mm only

Magnetic Sash Frame



- Easily embroider on sleeves, trousers, and other tubular items
- Serves as extra support for large projects
- Easy to attach
- Expandable table











Website: www.brother.com.hk



PR680W



FEATURES 01

## Reliable Support Function for Realizing Your Creativity to the Embroidery