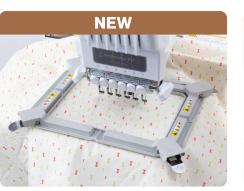

Hoop and embroider thick materials with ease

- Avoid fabric shifting and the need to rehoop
- Frame size: 200 x 360 mm (7.9 x 14")
- Stitching area: 200 x 300 mm only

Magnetic Sash Frame

- Easily embroider on sleeves, trousers, and other tubular items
- Serves as extra support for large projects
- Easy to attach
- Expandable table

#### LARGE EMBROIDERY AREA (Up to 200 X 300MM)

Generous embroidery area for just about any project. Includes four embroidery frames: 200 x 300 mm, 130 x 180 mm, 100 x 100 mm and 40 x 60 mm, making it easy to go pro!

#### **Included Embroidery Frames**

Select the ideal embroidery frame for the task at hand. Four sizes included: 300 x 200 mm, 180 x 130 mm, 100 x 100 mm and 60 x 40 mm.