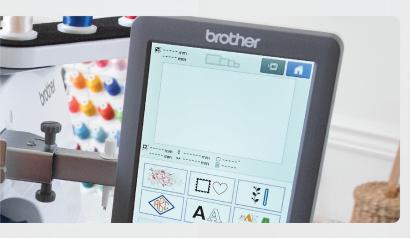

#### 10.1" HD LCD TOUCHSCREEN

Navigate the easy-to-use interface and see your designs in full color on the crystal clear display zoom in up to 200%. Fine quality thumbnail preview available for both external and built-in patterns.