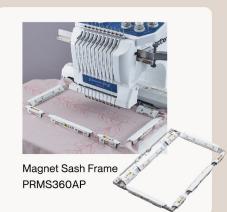

Hoop and embroider thick materials with ease

- Avoid fabric shifting and the need to rehoop
- Frame size: 200 x 360 mm (7.9 x 14")
- Stitching area: 200 x 300 mm only

Magnetic Sash Frame

- Easily embroider on sleeves, trousers, and other tubular items
- Serves as extra support for large projects
- Easy to attach
- Expandable table