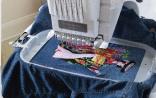

# **Cylinder Arm**

Easily embroider hard to reach items such as caps, tote bags, sleeves, trouser legs and much more.