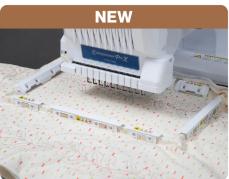

Hoop and embroider thick materials with ease

- Avoid fabric shifting and the need to rehoop
- Frame size: 200 x 360 mm (7.9 x 14")
- Stitching area: 200 x 300 mm only

Magnetic Sash Frame

- Easily embroider on sleeves, trousers, and other tubular items
- Serves as extra support for large projects
- Easy to attach
- Expandable table