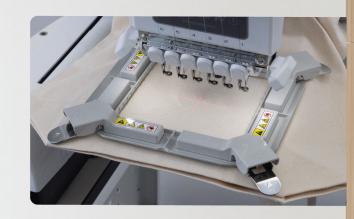

#### LARGE EMBROIDERY AREA (Up to 200 X 300MM)

Generous embroidery area for just about any project. Includes four embroidery frames: 200 x 300 mm, 130 x 180 mm, 100 x 100 mm and 40 x 60 mm, making it easy to go pro!

#### **Included Embroidery Frames**

Select the ideal embroidery frame for the task at hand. Four sizes included: 300 x 200 mm, 180 x 130 mm, 100 x 100 mm and 60 x 40 mm.