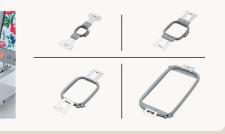

### Flash Magnetic Frames

PRVMFMKITAP – 100 x 100 mm (4 x 4") PRVMFLKITAP - 130 x 180 mm (5 x 7")

- Available in 100 x 100 mm (4 x 4") and 130 x 180 mm (5 x 7") sizes
- Includes four magnets and frame for each size frame
- Available as 'Frame' only or as a 'Frame' and Driver Kit
- Perfect for beginners

Hoop and embroider thick materials with ease

- Avoid fabric shifting and the need to rehoop
- Frame size: 200 x 360 mm (7.9 x 14")
- Stitching area: 200 x 300 mm only

Magnetic Sash Frame

- Easily embroider on sleeves, trousers, and other tubular items
- Serves as extra support for large projects
- Easy to attach
- Expandable table

#### **Included Embroidery Frames**

Select the ideal embroidery frame for the task at hand. Four sizes included: 300 x 200 mm, 180 x 130 mm, 100 x 100 mm and 60 x 40 mm.