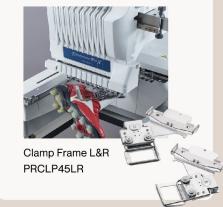

06 ACCESSORIES

# Diversify your Business Offerings

























### Flash Magnetic Frames

PRVMFMKITAP – 100 x 100 mm (4 x 4") PRVMFLKITAP - 130 x 180 mm (5 x 7")

- Available in 100 x 100 mm (4 x 4") and 130 x 180 mm (5 x 7") sizes
- Includes four magnets and frame for each size frame
- Available as 'Frame' only or as a 'Frame' and Driver Kit
- Perfect for beginners





Hoop and embroider thick materials with ease

- Avoid fabric shifting and the need to rehoop
- Frame size: 200 x 360 mm (7.9 x 14")
- Stitching area: 200 x 300 mm only

Magnetic Sash Frame



- Easily embroider on sleeves, trousers, and other tubular items
- Serves as extra support for large projects
- Easy to attach
- Expandable table











Website: www.brother.com.hk



PR680W



FEATURES 01

## Reliable Support Function for Realizing Your Creativity to the Embr