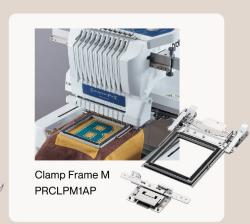

06 ACCESSORIES

# Diversify your Business Offerings

























### Flash Magnetic Frames

PRVMFMKITAP – 100 x 100 mm (4 x 4") PRVMFLKITAP - 130 x 180 mm (5 x 7")

- Available in 100 x 100 mm (4 x 4") and 130 x 180 mm (5 x 7") sizes
- Includes four magnets and frame for each size frame
- Available as 'Frame' only or as a 'Frame' and Driver Kit
- Perfect for beginners





Hoop and embroider thick materials with ease

- Avoid fabric shifting and the need to rehoop
- Frame size: 200 x 360 mm (7.9 x 14")
- Stitching area: 200 x 300 mm only

Magnetic Sash Frame



- Easily embroider on sleeves, trousers, and other tubular items
- Serves as extra support for large projects
- Easy to attach
- Expandable table











Website: www.brother.com.hk



PR680W



FEATURES 01

## Reliable Support Function for Realizing Your Creativity to the Embroi