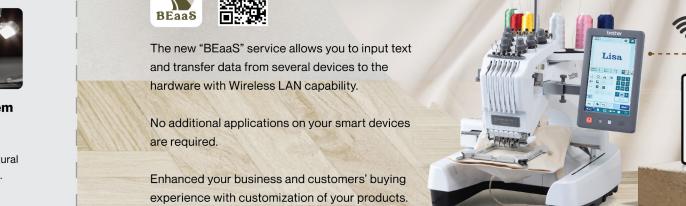

#### **WLAN Connectivity and** My Stitch Monitor™ App

- Follow progress of your project
- Get thread change alerts
- Finished embroidery notification

#### **Connect and Grow Your Work Room**

- Wireless linking up to 10 machines with PE-Design 11 Software

#### Efficient Wireless **Productivity**

- Wireless transferring of images

- Get prompt machine update automatically

140 **Frame Pattern Combinations** 

53 **Built-in** Lettering Fonts

50 **Built-in Utility** Stitch Designs