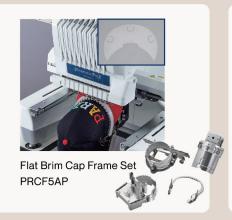

### **Wide Table** (PRWT1)

and Set (PRCF5) Wide table top easily

Patent-pending 'Scratch-Free' snaps and locks in place Flat Brim Cap Frame